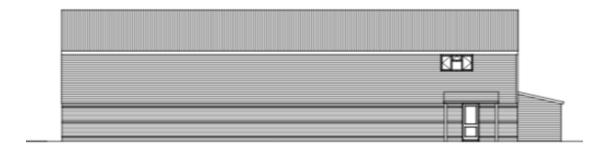

### 22/01309/FUL

# CHANGE OF USE TO B8 (STORAGE AND DISTRIBUTION)

MEADOWS FARM ERVILLS ROAD, WORLDS END PO74QU

#### **LOCATION AND SITE PLAN**



### **AERIAL PHOTOGRAPH**



#### LAYOUT – AS PROPOSED

#### **GROUND FLOOR LAYOUT**

## FIRST FLOOR LAYOUT (UNCHANGED)



#### NORTH ELEVATION (PRE-EXISTING)



## NORTH ELEVATION (EXISTING)



#### APPLICATION BUILDING - EAST ELEVATION



#### APPLICATION BUILDING – FROM ROW TO SOUTH EAST



#### APPLICATION BUILDING – WEST ELEVATION



#### APPLICATION BUILDING - NORTH ELEVATION



### ACCESS FROM ERVILLS ROAD



## VIEW NORTH ALONG ACCESS TRACK AND ROW APPROACHING APPLICATION SITE



## VIEW SOUTH ALONG ACCESS TRACK AND ROW TOWARDS MEADOW FARMHOUSE



#### PROPOSED ROW SIGNAGE