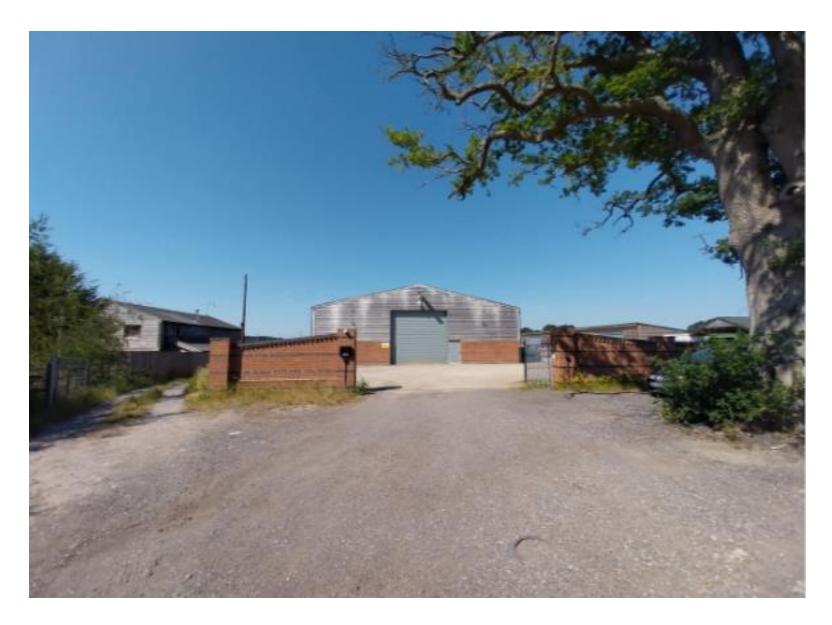

### 22/01309/FUL

# CHANGE OF USE TO B8 (STORAGE AND DISTRIBUTION)

MEADOWS FARM ERVILLS ROAD, WORLDS END PO74QU

#### **LOCATION AND SITE PLAN**



### **AERIAL PHOTOGRAPH**



#### LAYOUT – AS PROPOSED

#### **GROUND FLOOR LAYOUT**

## FIRST FLOOR LAYOUT (UNCHANGED)



#### NORTH ELEVATION (PRE-EXISTING)



## NORTH ELEVATION (EXISTING)



#### APPLICATION BUILDING - EAST ELEVATION



#### APPLICATION BUILDING – FROM ROW TO SOUTH EAST



#### APPLICATION BUILDING – WEST ELEVATION



#### APPLICATION BUILDING - NORTH ELEVATION



### ACCESS FROM ERVILLS ROAD



## VIEW NORTH ALONG ACCESS TRACK AND ROW APPROACHING APPLICATION SITE



## VIEW SOUTH ALONG ACCESS TRACK AND ROW TOWARDS MEADOW FARMHOUSE



#### PROPOSED ROW SIGNAGE