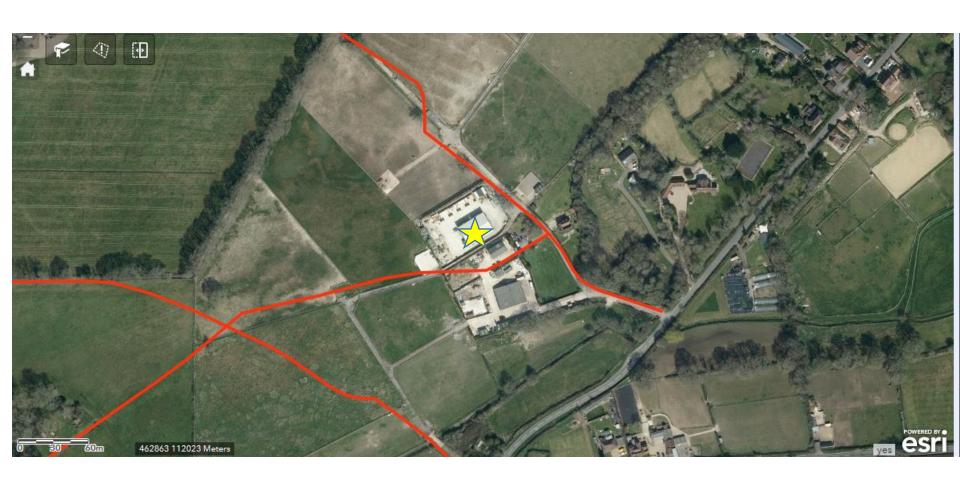

### 22/01309/FUL

# CHANGE OF USE TO B8 (STORAGE AND DISTRIBUTION)

MEADOWS FARM ERVILLS ROAD, WORLDS END PO74QU

#### **LOCATION AND SITE PLAN**



### **AERIAL PHOTOGRAPH**



#### LAYOUT – AS PROPOSED

#### **GROUND FLOOR LAYOUT**

## FIRST FLOOR LAYOUT (UNCHANGED)



#### NORTH ELEVATION (PRE-EXISTING)



## NORTH ELEVATION (EXISTING)



#### APPLICATION BUILDING - EAST ELEVATION



#### APPLICATION BUILDING – FROM ROW TO SOUTH EAST



#### APPLICATION BUILDING – WEST ELEVATION



#### APPLICATION BUILDING - NORTH ELEVATION



### ACCESS FROM ERVILLS ROAD



## VIEW NORTH ALONG ACCESS TRACK AND ROW APPROACHING APPLICATION SITE



## VIEW SOUTH ALONG ACCESS TRACK AND ROW TOWARDS MEADOW FARMHOUSE



#### PROPOSED ROW SIGNAGE