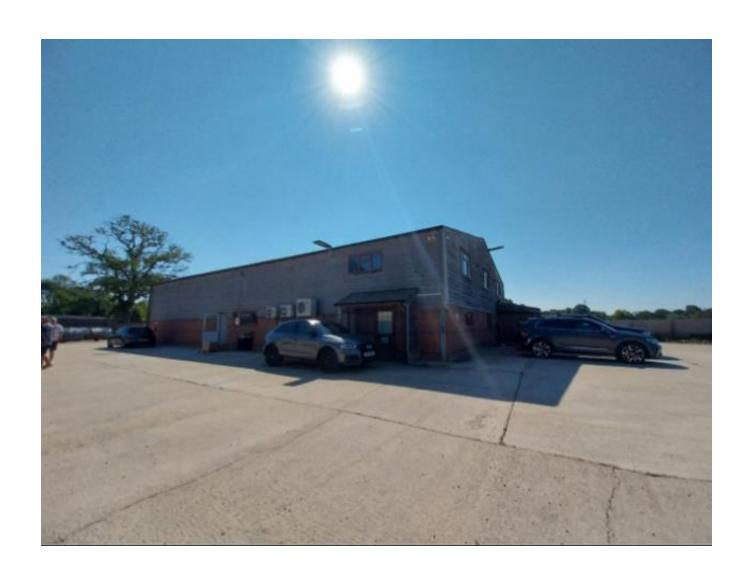

### 22/01309/FUL

# CHANGE OF USE TO B8 (STORAGE AND DISTRIBUTION)

MEADOWS FARM ERVILLS ROAD, WORLDS END PO74QU

#### **LOCATION AND SITE PLAN**



### **AERIAL PHOTOGRAPH**



#### LAYOUT – AS PROPOSED

#### **GROUND FLOOR LAYOUT**

## FIRST FLOOR LAYOUT (UNCHANGED)



#### NORTH ELEVATION (PRE-EXISTING)



## NORTH ELEVATION (EXISTING)



#### APPLICATION BUILDING - EAST ELEVATION



#### APPLICATION BUILDING – FROM ROW TO SOUTH EAST



#### APPLICATION BUILDING – WEST ELEVATION



#### APPLICATION BUILDING - NORTH ELEVATION



### ACCESS FROM ERVILLS ROAD



## VIEW NORTH ALONG ACCESS TRACK AND ROW APPROACHING APPLICATION SITE



## VIEW SOUTH ALONG ACCESS TRACK AND ROW TOWARDS MEADOW FARMHOUSE



#### PROPOSED ROW SIGNAGE