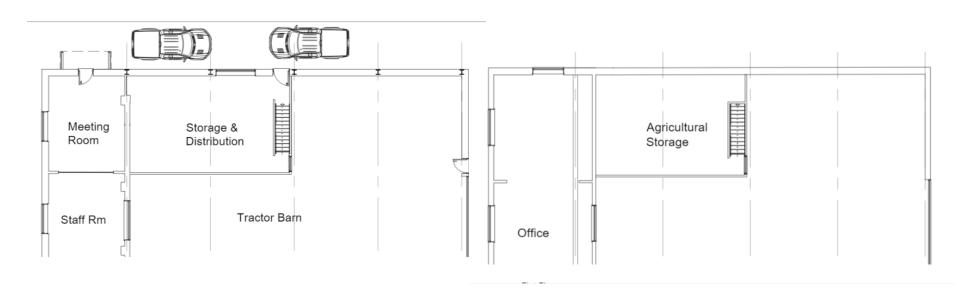

### 22/01309/FUL

# CHANGE OF USE TO B8 (STORAGE AND DISTRIBUTION)

MEADOWS FARM ERVILLS ROAD, WORLDS END PO74QU

#### **LOCATION AND SITE PLAN**



### **AERIAL PHOTOGRAPH**



#### LAYOUT – AS PROPOSED

#### **GROUND FLOOR LAYOUT**

## FIRST FLOOR LAYOUT (UNCHANGED)



#### NORTH ELEVATION (PRE-EXISTING)



## NORTH ELEVATION (EXISTING)



#### APPLICATION BUILDING - EAST ELEVATION



#### APPLICATION BUILDING – FROM ROW TO SOUTH EAST



#### APPLICATION BUILDING – WEST ELEVATION



#### APPLICATION BUILDING - NORTH ELEVATION



### ACCESS FROM ERVILLS ROAD



## VIEW NORTH ALONG ACCESS TRACK AND ROW APPROACHING APPLICATION SITE



## VIEW SOUTH ALONG ACCESS TRACK AND ROW TOWARDS MEADOW FARMHOUSE



#### PROPOSED ROW SIGNAGE