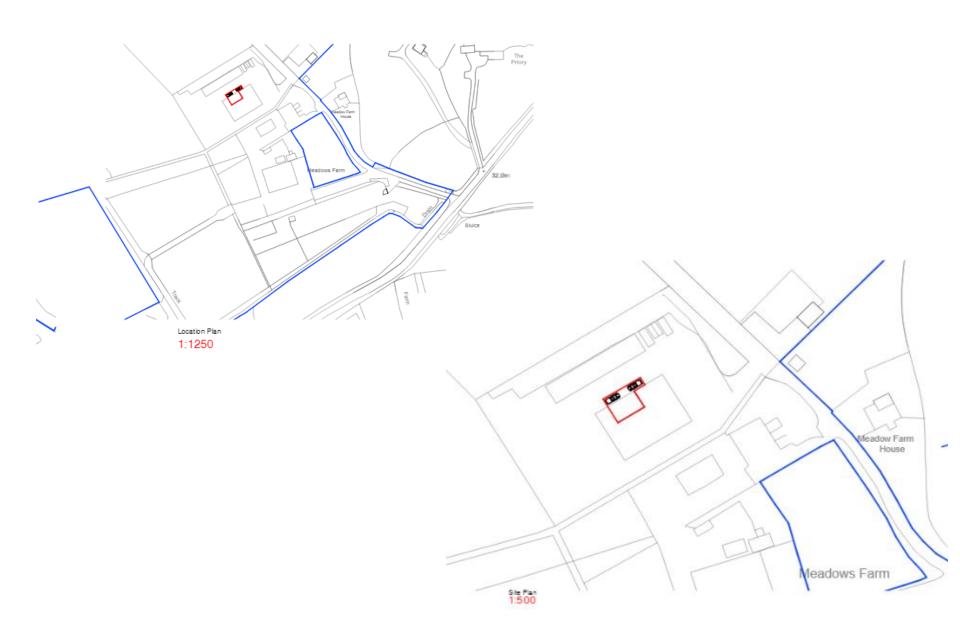

### 22/01309/FUL

# CHANGE OF USE TO B8 (STORAGE AND DISTRIBUTION)

MEADOWS FARM ERVILLS ROAD, WORLDS END PO74QU

#### **LOCATION AND SITE PLAN**



### **AERIAL PHOTOGRAPH**



#### LAYOUT – AS PROPOSED

#### **GROUND FLOOR LAYOUT**

## FIRST FLOOR LAYOUT (UNCHANGED)



#### NORTH ELEVATION (PRE-EXISTING)



## NORTH ELEVATION (EXISTING)



#### APPLICATION BUILDING - EAST ELEVATION



#### APPLICATION BUILDING – FROM ROW TO SOUTH EAST



#### APPLICATION BUILDING – WEST ELEVATION



#### APPLICATION BUILDING - NORTH ELEVATION



### ACCESS FROM ERVILLS ROAD



## VIEW NORTH ALONG ACCESS TRACK AND ROW APPROACHING APPLICATION SITE



## VIEW SOUTH ALONG ACCESS TRACK AND ROW TOWARDS MEADOW FARMHOUSE



#### PROPOSED ROW SIGNAGE