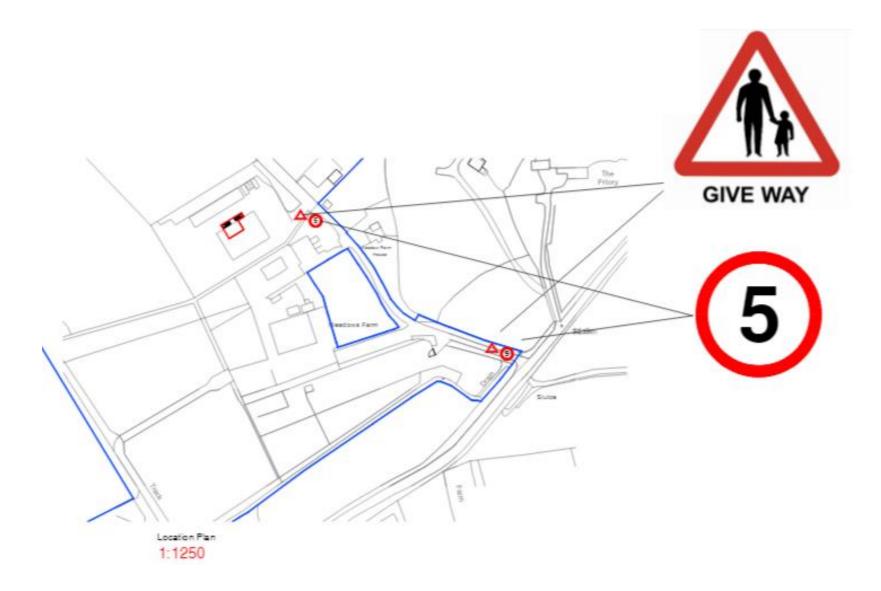

### 22/01309/FUL

# CHANGE OF USE TO B8 (STORAGE AND DISTRIBUTION)

MEADOWS FARM ERVILLS ROAD, WORLDS END PO74QU

#### **LOCATION AND SITE PLAN**



### **AERIAL PHOTOGRAPH**



#### LAYOUT – AS PROPOSED

#### **GROUND FLOOR LAYOUT**

## FIRST FLOOR LAYOUT (UNCHANGED)



#### NORTH ELEVATION (PRE-EXISTING)



## NORTH ELEVATION (EXISTING)



#### APPLICATION BUILDING - EAST ELEVATION



#### APPLICATION BUILDING – FROM ROW TO SOUTH EAST



#### APPLICATION BUILDING – WEST ELEVATION



#### APPLICATION BUILDING - NORTH ELEVATION



### ACCESS FROM ERVILLS ROAD



## VIEW NORTH ALONG ACCESS TRACK AND ROW APPROACHING APPLICATION SITE



## VIEW SOUTH ALONG ACCESS TRACK AND ROW TOWARDS MEADOW FARMHOUSE



#### PROPOSED ROW SIGNAGE