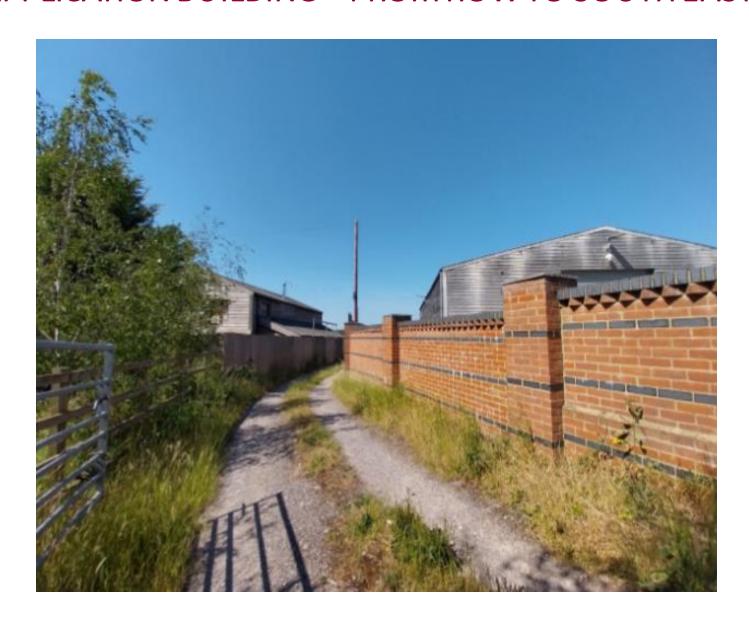

### 22/01309/FUL

# CHANGE OF USE TO B8 (STORAGE AND DISTRIBUTION)

MEADOWS FARM ERVILLS ROAD, WORLDS END PO74QU

#### **LOCATION AND SITE PLAN**



### **AERIAL PHOTOGRAPH**



#### LAYOUT – AS PROPOSED

#### **GROUND FLOOR LAYOUT**

## FIRST FLOOR LAYOUT (UNCHANGED)



#### NORTH ELEVATION (PRE-EXISTING)



## NORTH ELEVATION (EXISTING)



#### APPLICATION BUILDING - EAST ELEVATION



#### APPLICATION BUILDING – FROM ROW TO SOUTH EAST



#### APPLICATION BUILDING – WEST ELEVATION



#### APPLICATION BUILDING - NORTH ELEVATION



### ACCESS FROM ERVILLS ROAD



## VIEW NORTH ALONG ACCESS TRACK AND ROW APPROACHING APPLICATION SITE



## VIEW SOUTH ALONG ACCESS TRACK AND ROW TOWARDS MEADOW FARMHOUSE



#### PROPOSED ROW SIGNAGE