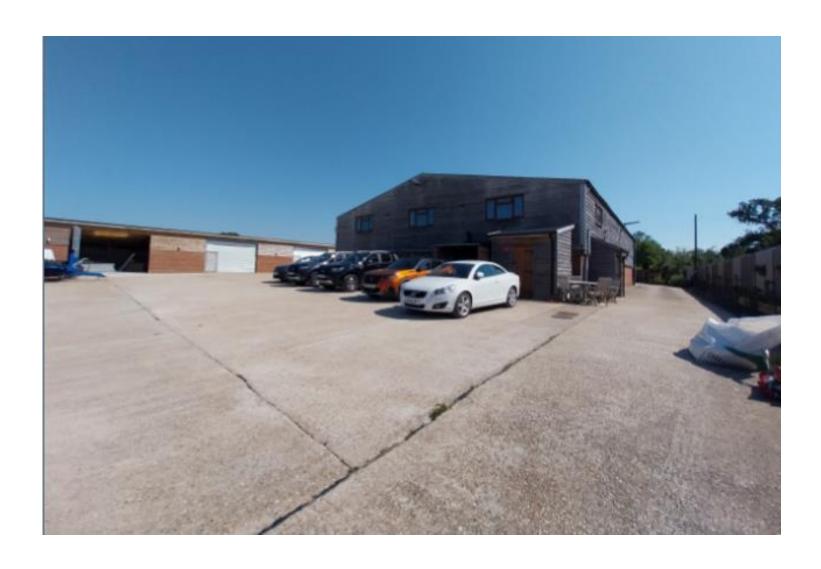

### 22/01309/FUL

# CHANGE OF USE TO B8 (STORAGE AND DISTRIBUTION)

MEADOWS FARM ERVILLS ROAD, WORLDS END PO74QU

#### **LOCATION AND SITE PLAN**



### **AERIAL PHOTOGRAPH**



#### LAYOUT – AS PROPOSED

#### **GROUND FLOOR LAYOUT**

## FIRST FLOOR LAYOUT (UNCHANGED)



#### NORTH ELEVATION (PRE-EXISTING)



## NORTH ELEVATION (EXISTING)



#### APPLICATION BUILDING - EAST ELEVATION



#### APPLICATION BUILDING – FROM ROW TO SOUTH EAST



#### APPLICATION BUILDING – WEST ELEVATION



#### APPLICATION BUILDING - NORTH ELEVATION



### ACCESS FROM ERVILLS ROAD



## VIEW NORTH ALONG ACCESS TRACK AND ROW APPROACHING APPLICATION SITE



## VIEW SOUTH ALONG ACCESS TRACK AND ROW TOWARDS MEADOW FARMHOUSE



#### PROPOSED ROW SIGNAGE