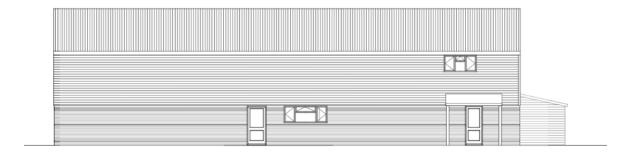

### 22/01309/FUL

# CHANGE OF USE TO B8 (STORAGE AND DISTRIBUTION)

MEADOWS FARM ERVILLS ROAD, WORLDS END PO74QU

#### **LOCATION AND SITE PLAN**



### **AERIAL PHOTOGRAPH**



#### LAYOUT – AS PROPOSED

#### **GROUND FLOOR LAYOUT**

## FIRST FLOOR LAYOUT (UNCHANGED)



#### NORTH ELEVATION (PRE-EXISTING)



## NORTH ELEVATION (EXISTING)



#### APPLICATION BUILDING - EAST ELEVATION



#### APPLICATION BUILDING – FROM ROW TO SOUTH EAST



#### APPLICATION BUILDING – WEST ELEVATION



#### APPLICATION BUILDING - NORTH ELEVATION



### ACCESS FROM ERVILLS ROAD



## VIEW NORTH ALONG ACCESS TRACK AND ROW APPROACHING APPLICATION SITE



## VIEW SOUTH ALONG ACCESS TRACK AND ROW TOWARDS MEADOW FARMHOUSE



#### PROPOSED ROW SIGNAGE