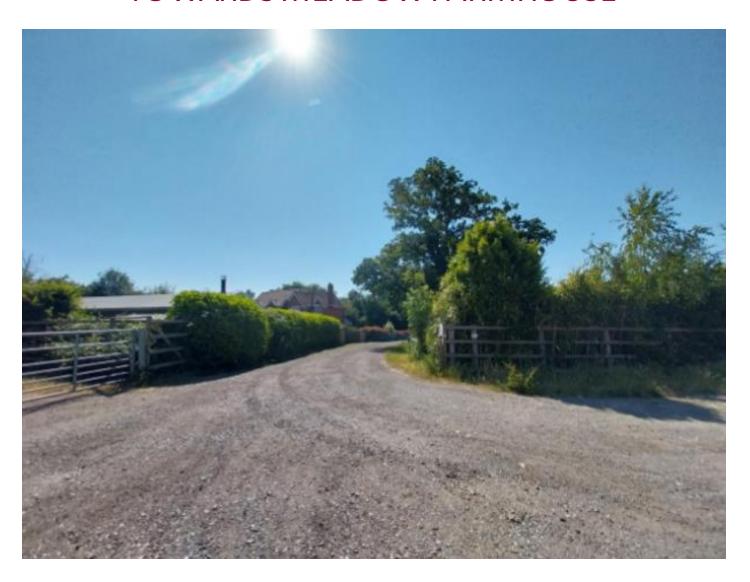

### 22/01309/FUL

# CHANGE OF USE TO B8 (STORAGE AND DISTRIBUTION)

MEADOWS FARM ERVILLS ROAD, WORLDS END PO74QU

#### **LOCATION AND SITE PLAN**



### **AERIAL PHOTOGRAPH**



#### LAYOUT – AS PROPOSED

#### **GROUND FLOOR LAYOUT**

## FIRST FLOOR LAYOUT (UNCHANGED)



#### NORTH ELEVATION (PRE-EXISTING)



## NORTH ELEVATION (EXISTING)



#### APPLICATION BUILDING - EAST ELEVATION



#### APPLICATION BUILDING – FROM ROW TO SOUTH EAST



#### APPLICATION BUILDING – WEST ELEVATION



#### APPLICATION BUILDING - NORTH ELEVATION



### ACCESS FROM ERVILLS ROAD



## VIEW NORTH ALONG ACCESS TRACK AND ROW APPROACHING APPLICATION SITE



## VIEW SOUTH ALONG ACCESS TRACK AND ROW TOWARDS MEADOW FARMHOUSE



#### PROPOSED ROW SIGNAGE