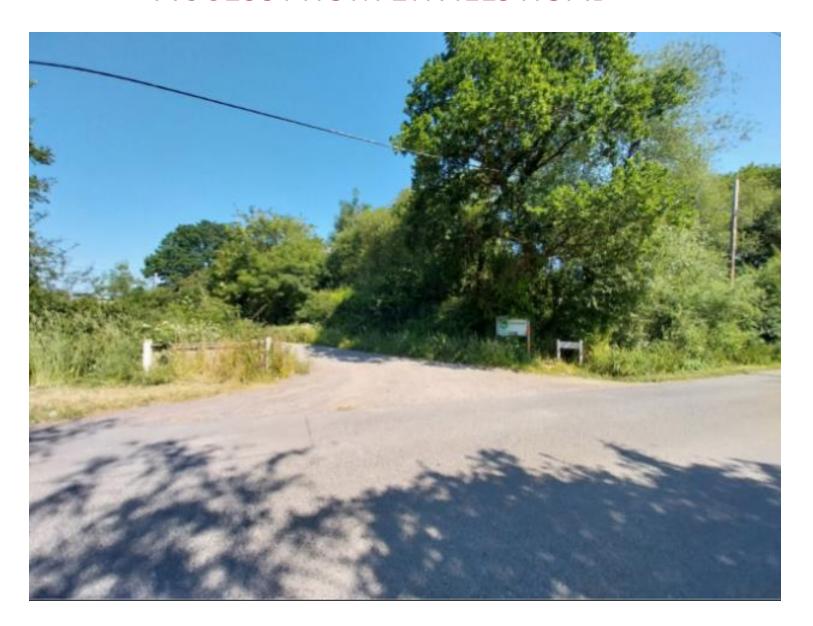

### 22/01309/FUL

# CHANGE OF USE TO B8 (STORAGE AND DISTRIBUTION)

MEADOWS FARM ERVILLS ROAD, WORLDS END PO74QU

#### **LOCATION AND SITE PLAN**



### **AERIAL PHOTOGRAPH**



#### LAYOUT – AS PROPOSED

#### **GROUND FLOOR LAYOUT**

## FIRST FLOOR LAYOUT (UNCHANGED)



#### NORTH ELEVATION (PRE-EXISTING)



## NORTH ELEVATION (EXISTING)



#### APPLICATION BUILDING - EAST ELEVATION



#### APPLICATION BUILDING – FROM ROW TO SOUTH EAST



#### APPLICATION BUILDING – WEST ELEVATION



#### APPLICATION BUILDING - NORTH ELEVATION



### ACCESS FROM ERVILLS ROAD



## VIEW NORTH ALONG ACCESS TRACK AND ROW APPROACHING APPLICATION SITE



## VIEW SOUTH ALONG ACCESS TRACK AND ROW TOWARDS MEADOW FARMHOUSE



#### PROPOSED ROW SIGNAGE