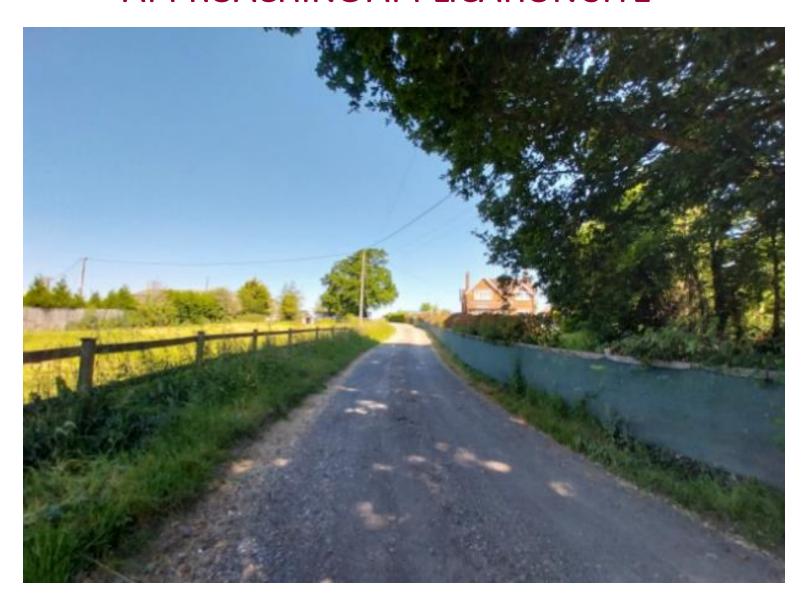

### 22/01309/FUL

# CHANGE OF USE TO B8 (STORAGE AND DISTRIBUTION)

MEADOWS FARM ERVILLS ROAD, WORLDS END PO74QU

#### **LOCATION AND SITE PLAN**



### **AERIAL PHOTOGRAPH**



#### LAYOUT – AS PROPOSED

#### **GROUND FLOOR LAYOUT**

## FIRST FLOOR LAYOUT (UNCHANGED)



#### NORTH ELEVATION (PRE-EXISTING)



## NORTH ELEVATION (EXISTING)



#### APPLICATION BUILDING - EAST ELEVATION



#### APPLICATION BUILDING – FROM ROW TO SOUTH EAST



#### APPLICATION BUILDING – WEST ELEVATION



#### APPLICATION BUILDING - NORTH ELEVATION



### ACCESS FROM ERVILLS ROAD



## VIEW NORTH ALONG ACCESS TRACK AND ROW APPROACHING APPLICATION SITE



## VIEW SOUTH ALONG ACCESS TRACK AND ROW TOWARDS MEADOW FARMHOUSE



#### PROPOSED ROW SIGNAGE